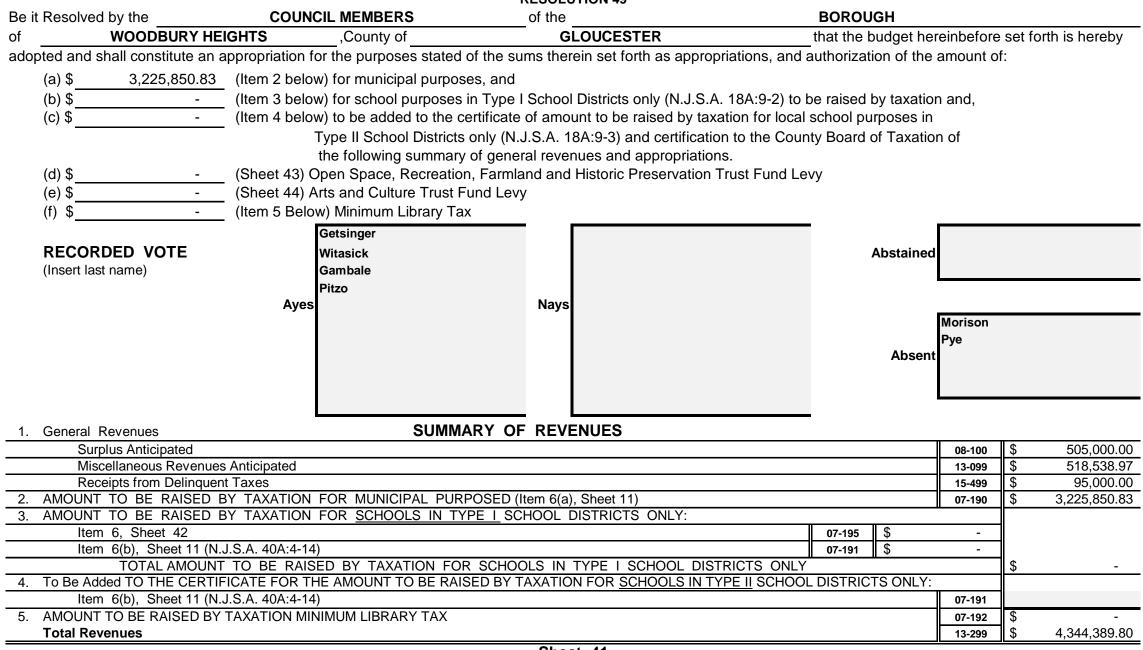

#### SECTION 2 - UPON ADOPTION FOR YEAR 2022

RESOLUTION

Sheet 41

### SUMMARY OF APPROPRIATIONS

| GENERAL APPROPRIATIONS:                                                                     | хххххх | XXXXXXXXXXX |
|---------------------------------------------------------------------------------------------|--------|-------------|
| Within "CAPS"                                                                               | хххххх | xxxxxxxxxxx |
| (a & b) Operations Including Contingent                                                     | 34-201 | \$          |
| (e) Deferred Charges and Statutory Expenditures - Municipal                                 | 34-209 | \$          |
| (g) Cash Deficit                                                                            | 46-885 | \$          |
| Excluded from "CAPS"                                                                        | xxxxxx | xxxxxxxxxxx |
| (a) Operations - Total Operations Excluded from "CAPS"                                      | 34-305 | \$          |
| (c) Capital Improvements                                                                    | 44-999 | \$          |
| (d) Municipal Debt Service                                                                  | 45-999 | \$          |
| (e) Deferred Charges - Municipal                                                            | 46-999 | \$          |
| (f) Judgments                                                                               | 37-480 | \$          |
| (n) Transferred to Board of Education for Use of Local Schools (N.J.S.A. 40:48-17.1 & 17.3) | 29-405 | \$          |
| (g) Cash Deficit                                                                            | 46-885 | \$          |
| (k) For Local District School Purposes                                                      | 29-410 | \$          |
| (m) Reserve for Uncollected Taxes                                                           | 50-899 | \$          |
| CHOOL APPROPRIATIONS - TYPE I SCHOOL DISTRICT ONLY (N.J.S.A. 40A:4-13)                      | 07-195 |             |
| Total Appropriations                                                                        | 34-499 | \$          |

# **Revenue and Appropriations Summaries**

| Summary of Revenues                            | Anticipated  |              |  |  |  |  |
|------------------------------------------------|--------------|--------------|--|--|--|--|
|                                                | 2022         | 2021         |  |  |  |  |
| 1. Surplus                                     | 505,000.00   | 505,000.00   |  |  |  |  |
| 2. Total Miscellaneous Revenues                | 518,538.97   | 537,302.42   |  |  |  |  |
| 3. Receipts from Delinquent Taxes              | 95,000.00    | 150,000.00   |  |  |  |  |
| 4. a) Local Tax for Municipal Purposes         | 3,225,850.83 | 3,184,767.99 |  |  |  |  |
| b) Addition to Local School District Tax       |              |              |  |  |  |  |
| c) Minimum Library Tax                         |              |              |  |  |  |  |
| Tot Amt to be Rsd by Taxes for Sup of Muni Bnd | 3,225,850.83 | 3,184,767.99 |  |  |  |  |
| Total General Revenues                         | 4,344,389.80 | 4,377,070.41 |  |  |  |  |