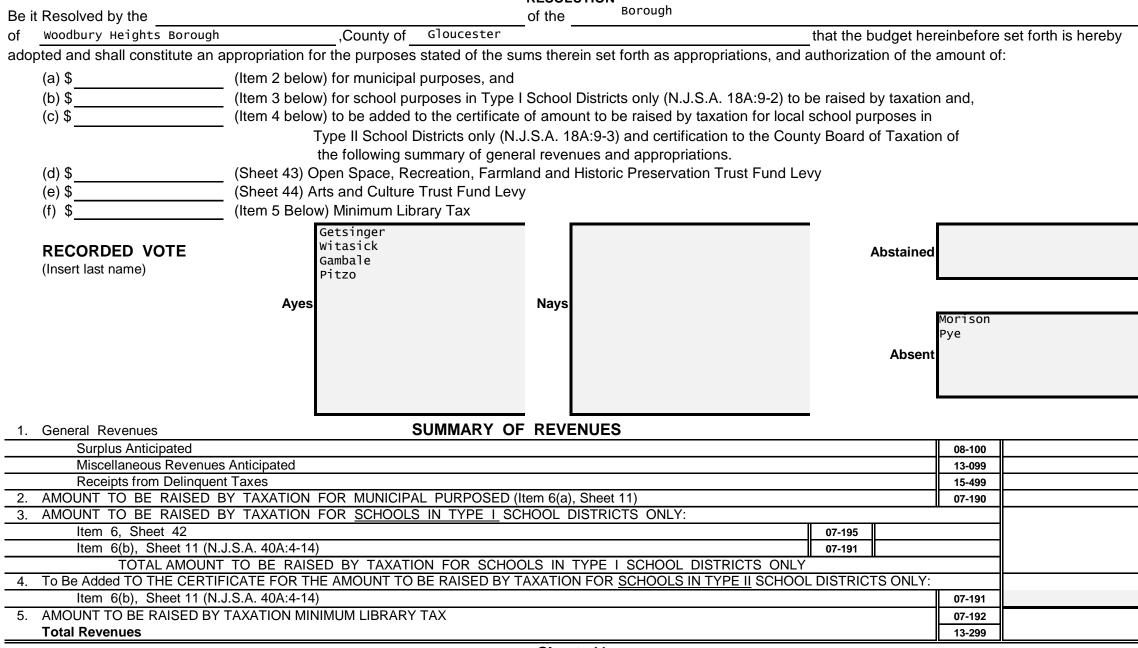

#### SECTION 2 - UPON ADOPTION FOR YEAR 2022

RESOLUTION

Sheet 41

### SUMMARY OF APPROPRIATIONS

| GENERAL APPROPRIATIONS:                                                                     | хххххх | XXXXXXXXXXX |
|---------------------------------------------------------------------------------------------|--------|-------------|
| Within "CAPS"                                                                               | хххххх | xxxxxxxxxxx |
| (a & b) Operations Including Contingent                                                     | 34-201 | \$          |
| (e) Deferred Charges and Statutory Expenditures - Municipal                                 | 34-209 | \$          |
| (g) Cash Deficit                                                                            | 46-885 | \$          |
| Excluded from "CAPS"                                                                        | xxxxxx | xxxxxxxxxxx |
| (a) Operations - Total Operations Excluded from "CAPS"                                      | 34-305 | \$          |
| (c) Capital Improvements                                                                    | 44-999 | \$          |
| (d) Municipal Debt Service                                                                  | 45-999 | \$          |
| (e) Deferred Charges - Municipal                                                            | 46-999 | \$          |
| (f) Judgments                                                                               | 37-480 | \$          |
| (n) Transferred to Board of Education for Use of Local Schools (N.J.S.A. 40:48-17.1 & 17.3) | 29-405 | \$          |
| (g) Cash Deficit                                                                            | 46-885 | \$          |
| (k) For Local District School Purposes                                                      | 29-410 | \$          |
| (m) Reserve for Uncollected Taxes                                                           | 50-899 | \$          |
| CHOOL APPROPRIATIONS - TYPE I SCHOOL DISTRICT ONLY (N.J.S.A. 40A:4-13)                      | 07-195 |             |
| Total Appropriations                                                                        | 34-499 | \$          |

|                      | the within budget is a true c | opy of the   | budget finally add   | opted by resolution o | of the Governing Body on the       | 20th day of               |
|----------------------|-------------------------------|--------------|----------------------|-----------------------|------------------------------------|---------------------------|
| April ,2022          | It is further certified       | that each it | em of revenue and    | appropriation is set  | forth in the same amount and by t  | he same title as          |
| appeared in the 2022 | approved budget and all an    | nendments    | thereto, if any, whi | ch have been previo   | usly approved by the Director of L | ocal Government Services. |
|                      |                               |              |                      |                       | DocuSigned by:                     |                           |
|                      | Certified by me this          | 21st         | day of April         | , 2022                | Shannon Elton                      | , Clerk                   |
|                      |                               |              |                      |                       | 5366565D24574 <b>Signature</b>     |                           |
|                      |                               |              | Shoot 12             |                       |                                    |                           |

Sneet 42