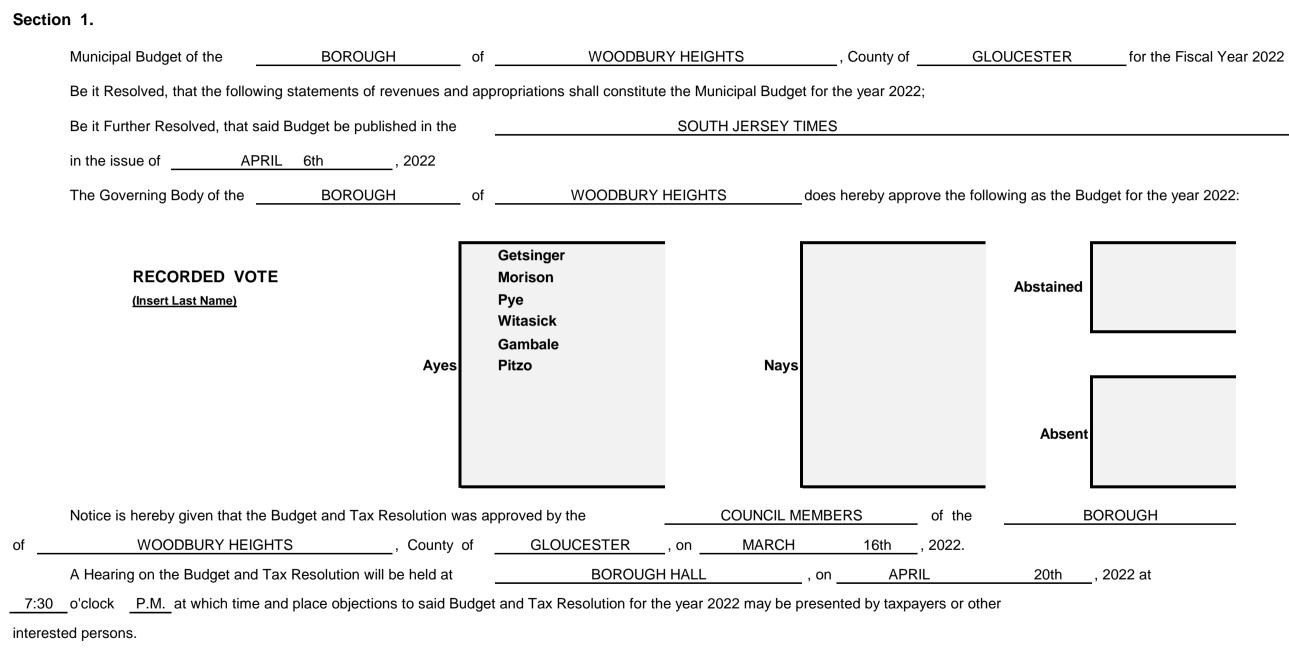

# 2022 Municipal Budget

of the

BOROUGH of JODBURY HEIGHTS County of

GLOUCESTER for the fiscal year 2022.