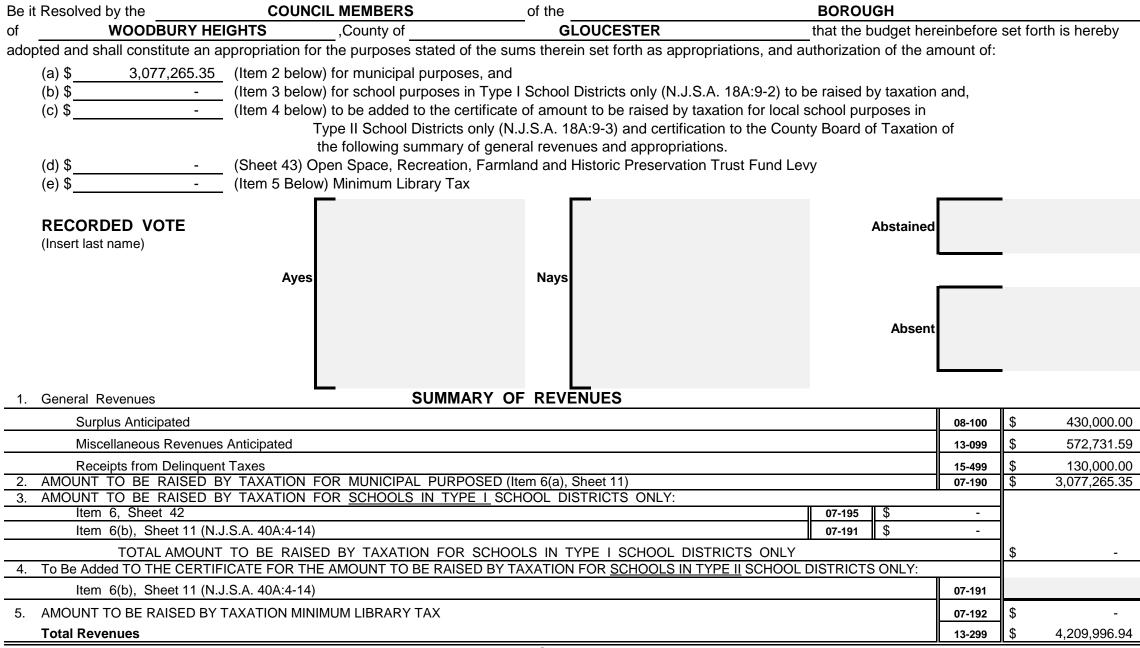

#### SUMMARY OF CURRENT FUND SECTION OF APPROVED BUDGET

|                                                                               |                                                                              | YEAR 2020    |
|-------------------------------------------------------------------------------|------------------------------------------------------------------------------|--------------|
| General Appropriations For: (Reference to item and sheet number should be on  | itted in advertised budget)                                                  | xxxxxxxxxxx  |
| 1. Appropriations within "CAPS" -                                             |                                                                              | xxxxxxxxxxx  |
| (a) Municipal Purposes {(Item H-1, Sheet 19)(N.J.S.A. 40A:4-45.2)}            |                                                                              | 2,980,724.00 |
| 2. Appropriations excluded from "CAPS" -                                      |                                                                              | xxxxxxxxxxx  |
| (a) Municipal Purposes {(Item H-2, Sheet 28)(N.J.S.A. 40A:4-53.3 as am        | nded)}                                                                       | 970,235.65   |
| (b) Local District School Purposes in Municipal Budget (Item K, Sheet 2       | 9)                                                                           | -            |
| Total General Appropriations excluded from "CAPS" (Item O, S                  | eet 29)                                                                      | 970,235.65   |
| 3. Reserve for Uncollected Taxes (Item M, Sheet 29) Based on Estimated        | 97.75% Percent of Tax Collections                                            | 259,037.29   |
|                                                                               | Building Aid Allowance 2020 - \$                                             |              |
| 4. Total General Appropriations (Item 9, Sheet 29)                            | for Schools-State Aid 2019 - \$                                              | 4,209,996.94 |
| 5. Less: Anticipated Revenues Other Than Current Property Tax (Item 5, Sheet  | 1) (i.e. Surplus, Miscellaneous Revenues and Receipts from Delinquent Taxes) | 1,132,731.59 |
| 6. Difference: Amount to be Raised by Taxes for Support of Municipal Budget ( | is follows)                                                                  | *****        |
| (a) Local Tax for Municipal Purposes Including Reserve for Unc                | ollected Taxes (Item 6(a), Sheet 11)                                         | 3,077,265.35 |
| (b) Addition to Local District School Tax (Item 6(b), Sheet 11)               |                                                                              | -            |
| (c) Minimum Library Tax                                                       |                                                                              | -            |
|                                                                               |                                                                              |              |
|                                                                               |                                                                              |              |
|                                                                               |                                                                              |              |
|                                                                               |                                                                              |              |