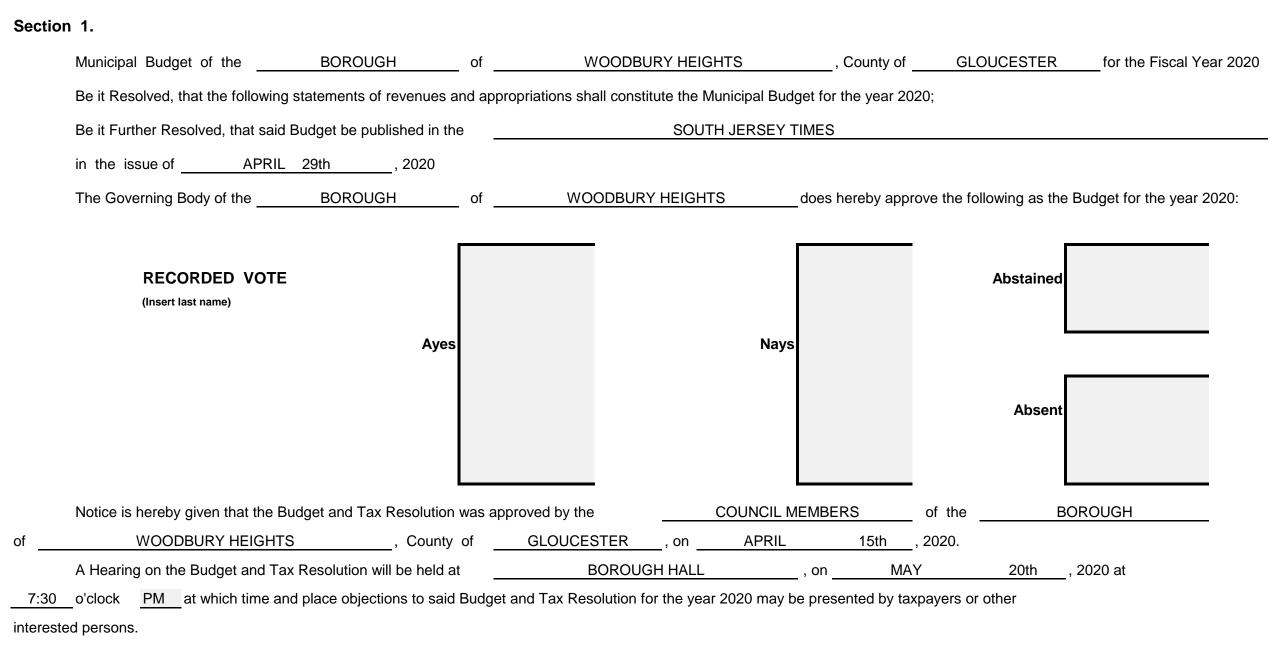

Official Mailing Address of Municipality

BOROUGH HALL 500 Elm Avenue Woodbury Heights, New Jersey 08097

Fax #: (856) 848-2381

| 2020<br>MUNICIPAL BUDGET                                                                                            |                                                                              |                                                                        |                      |                                                                      |                                                         |                                                                                                              |                                                                                                                        |
|---------------------------------------------------------------------------------------------------------------------|------------------------------------------------------------------------------|------------------------------------------------------------------------|----------------------|----------------------------------------------------------------------|---------------------------------------------------------|--------------------------------------------------------------------------------------------------------------|------------------------------------------------------------------------------------------------------------------------|
| Municipal Budget of the                                                                                             | BOROUGH                                                                      | of                                                                     | WOODBURY H           | IEIGHTS                                                              | , County of                                             | GLOUCESTER                                                                                                   | for the Fiscal Year 2020.                                                                                              |
| hereof is a true copy of the Budg<br><u>15th</u> day of<br>and that public advertisement w<br>N.J.A.C. 5:30-4.4(d). | APRIL<br>ill be made in accordance w                                         | oved by resolution of the G<br>, 2020<br>/ith the provisions of N.J.S. | Governing Body on    |                                                                      |                                                         | 500<br>Woodbury He                                                                                           | pz@bwhnj.com<br>Clerk<br>D Elm Avenue<br>Address<br>ights, New Jersey 08097<br>Address<br>56) 848-2832<br>Phone Number |
| a part is an exact copy of the or<br>additions are correct, all stateme<br>revenues equals the total of app         | ents contained herein are in<br>propriations.<br><u>15th</u> day of6<br>com6 | of the Governing Body, that                                            | all<br>cipated<br>20 | additio<br>reven<br>Local                                            | is an exact copy ons are correct, al ues equals the tot | of the original on file with<br>I statements contained h<br>al of appropriations and<br>S.A. 40A:4-1 et seq. |                                                                                                                        |
|                                                                                                                     |                                                                              |                                                                        | DO NOT USE TH        | IESE SPACES                                                          |                                                         |                                                                                                              |                                                                                                                        |
|                                                                                                                     |                                                                              |                                                                        |                      | given pursuant to N.J.S.A. 4<br>STATE OF NEW JE<br>Department of Con | complies with the<br>0A:4-79.<br>RSEY                   |                                                                                                              |                                                                                                                        |
| Dated:, 2020                                                                                                        | Ву:                                                                          |                                                                        |                      | Dated:                                                               |                                                         | 20 By:                                                                                                       |                                                                                                                        |

#### MUNICIPAL BUDGET NOTICE